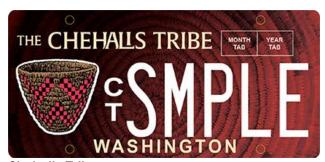

# **2023 New Specialty Plates**

The following specialty plates became available to the public in 2023.

**Chehalis Tribe** 

Plate Available: February 2023

**Muckleshoot Tribe** 

Plate Available: June 2023