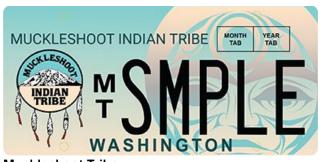

# **2023 New Specialty Plates**

The following specialty plates became available to the public in 2023.

**Chehalis Tribe** 

Plate Available: February 2023

**Muckleshoot Tribe** 

Plate Available: June 2023